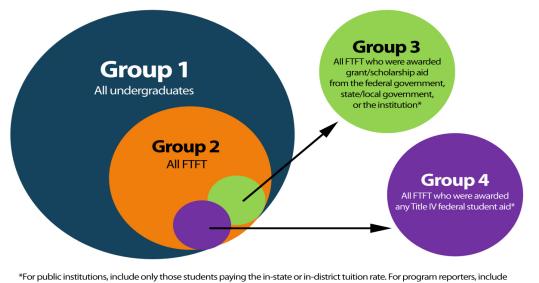

### **Undergraduate Student Groups**

You will be asked to report information for different groups of students.

- **Group 1:** All undergraduate students
- Group 2: Of Group 1, full-time, first-time degree/certificate-seeking students
- Group 3: Of Group 2, students who paid the in-state/in-district tuition rate and were awarded any grant/scholarship aid from the federal government, state/local government, or the institution
- **Group 4:** Of Group 2, students who paid the in-state/in-district tuition rate and were awarded any Title IV federal student aid